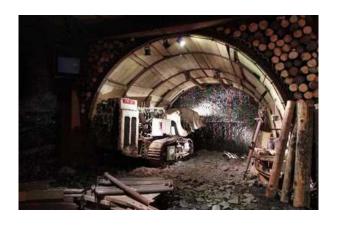

## **Suggested Itinerary**

9.40am Arrive at Taff Valley Activity

Centre, split into 2 groups

10.00am Group (A) Quad Biking

Group (B) Archery

11.00am Group (A) Archery

Group (B) Quad Biking

12.15pm Depart for Big Pit Mining Museum.

Eat packed lunches on the way

2.00pm Tour of Big Pit Mining Museum

4.00pm Activities finish, depart