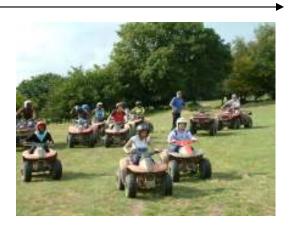

## Quad Biking safe driving session, Archery & Tour of Big Pit Mining Museum

(inc packed lunches)

## **Suggested Itinerary**

9.40am Arrive at Taff Valley Activity

Centre, split into 2 groups

10.00am Group (A) Quad Biking

Group (B) Archery

11.00am Group (A) Archery

Group (B) Quad Biking

12.15pm Depart for Big Pit Mining Museum.