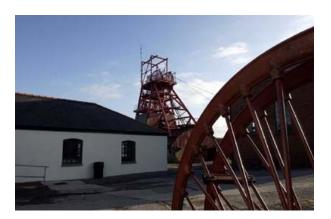

## **Suggested Itinerary**

9.40am Arrive at Taff Valley Activity

Centre, split into 2 groups

10.00am Group (A) Quad Biking

Group (B) Archery

11.00am Group (A) Archery

Group (B) Quad Biking

12.15pm Depart for Big Pit Mining Museum.

Eat packed lunches on the way

2.00pm Tour of Big Pit Mining Museum

4.00pm Activities finish, depart